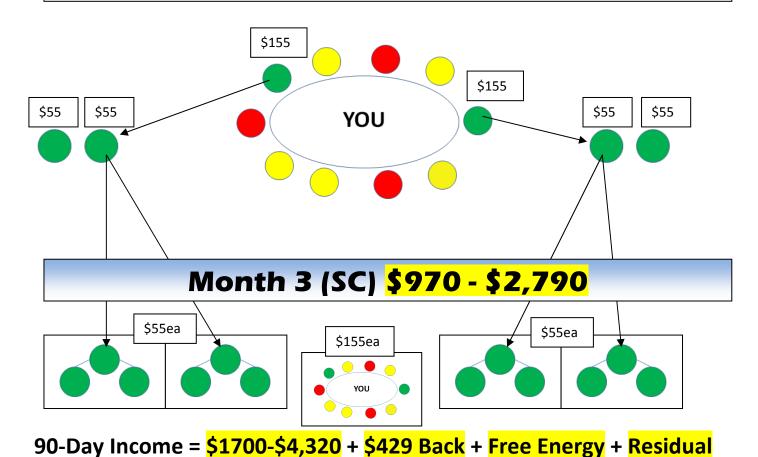

## Month 2 (RC) \$530 - \$930 + \$200 Jump Start

NOTE: Income is higher by sponsoring more personally. Even higher during promotions.