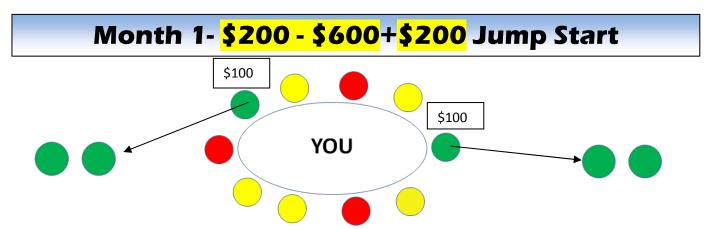

# Fast-Track RC Fast-Track SC

...and Your Board of Directors



## Month 2 (RC) \$530 - \$930 + \$200 Jump Start



NOTE: Income is higher by sponsoring more personally. Even higher during promotions.







#### THE MULTI-MILLION DOLLAR QUESTION:

If you were starting a multi-million dollar company right now, and you could choose the people who would sit on your Board of Directors, who would they be?

• <u>Committed</u> • <u>Hard-working</u> • <u>Integrity</u> • <u>Trust</u> • <u>Respect</u> • <u>Coachable</u> • <u>Successful</u>

### **Your Board of Directors**



#### **NEXT QUESTIONS:**

- 1) Would you agree that if we showed this business plan to all 10 of these people on your Board of Directors, and none of them wanted to join, this would probably not be a good business for you?
- 2) Would you also agree that if we showed it to all 10, and 1 or