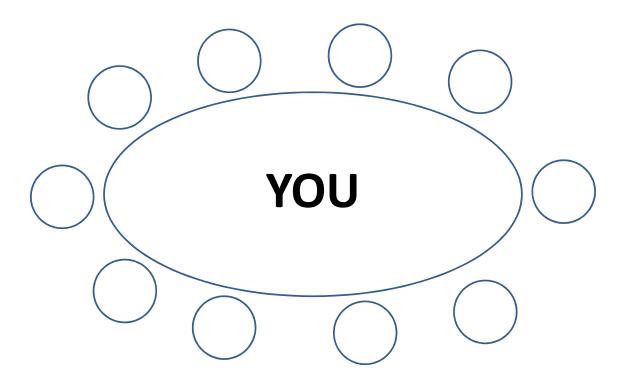

#### THE MULTI-MILLION DOLLAR QUESTION:

If you were starting a multi-million dollar company right now, and you could choose the people who would sit on your Board of Directors, who would they be?

• <u>Committed</u> • <u>Hard-working</u> • <u>Integrity</u> • <u>Trust</u> • <u>Respect</u> • <u>Coachable</u> • <u>Successful</u>

### **Your Board of Directors**

#### **NEXT QUESTIONS:**

- 1) Would you agree that if we showed this business plan to all 10 of these people on your Board of Directors, and none of them wanted to join, this would probably not be a good business for you?
- 2) Would you also agree that if we showed it to all 10, and 1 or 2 wanted to join, this would be a great business for you?