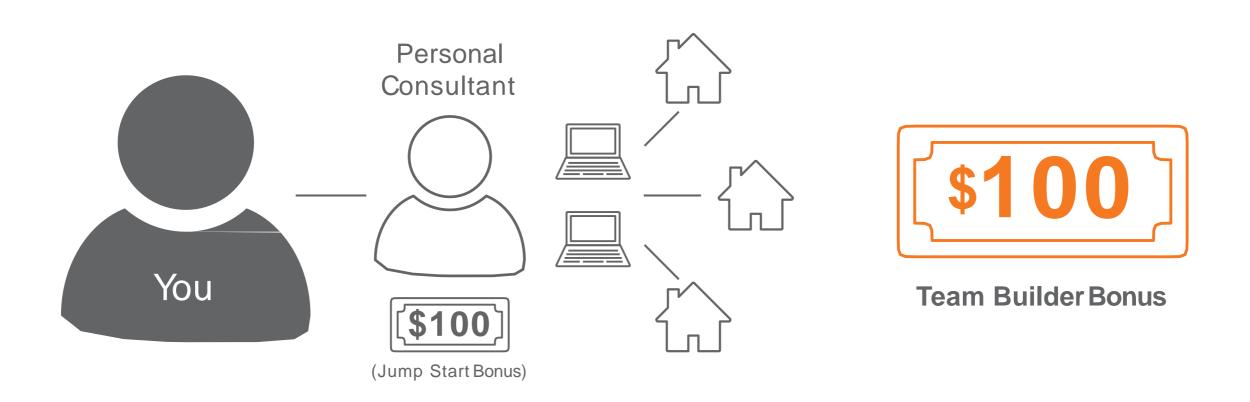

#### Gather Customers

Jump start your business by gathering a handful of loyal Customers to earn your investment back. You can also earn up to \$400 by gathering additional customers.

# Help Others

Help others gather a handful of loyal Customers and you will earn a matching \$100.