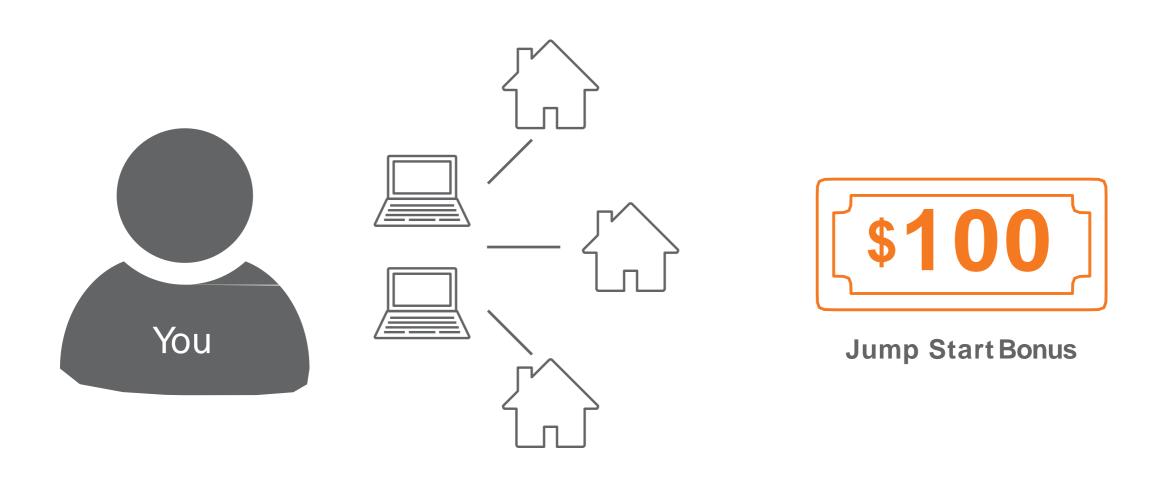

# We do Two Simple Things

- Gather a handful of loyal Customers, people we know, love and trust
- 2 Help others do the same

#### Gather Customers

Jump start your business by gathering a handful of loyal Customers to earn your investment back. You can also earn up to \$400 by gathering additional customers.