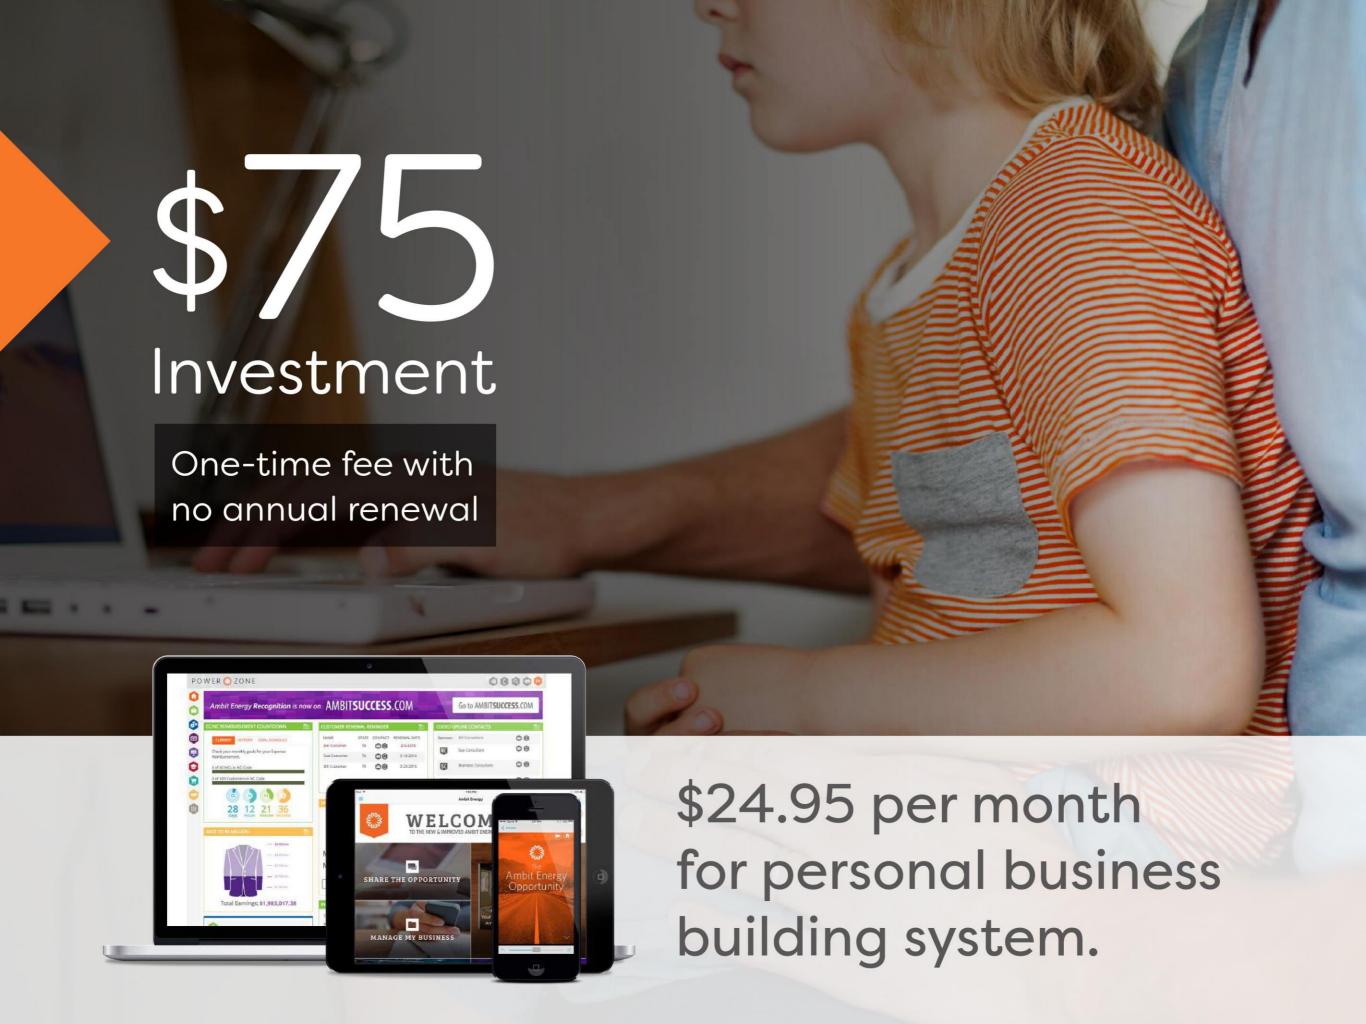

#### Gather Customers

Jump start your business by gathering a handful of loyal Customers to earn your investment back. You can also earn up to \$400 by gathering additional customers.