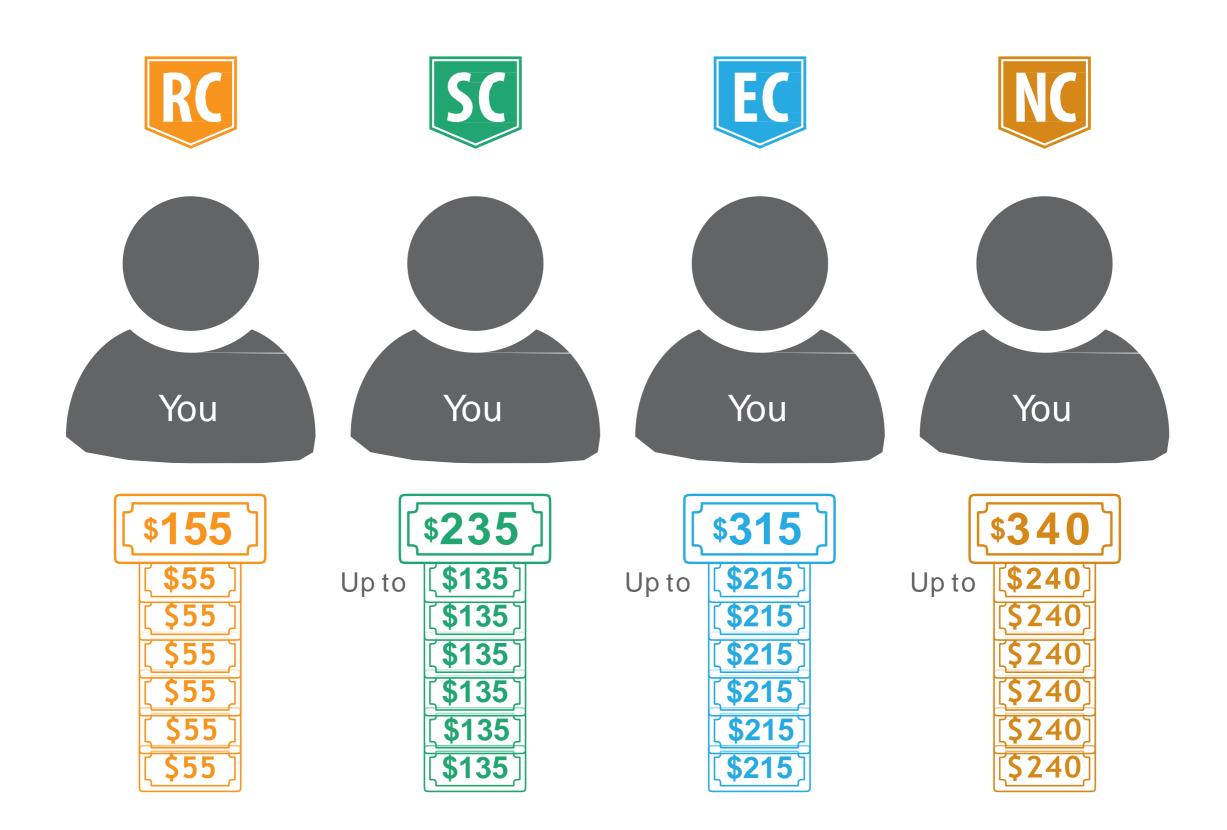

#### Gather Customers

Jump start your business by gathering a handful of loyal Customers to earn your investment back. You can also earn up to \$400 by gathering additional customers.

# Help Others

Help others gather a handful of loyal Customers and you will earn a matching \$100.