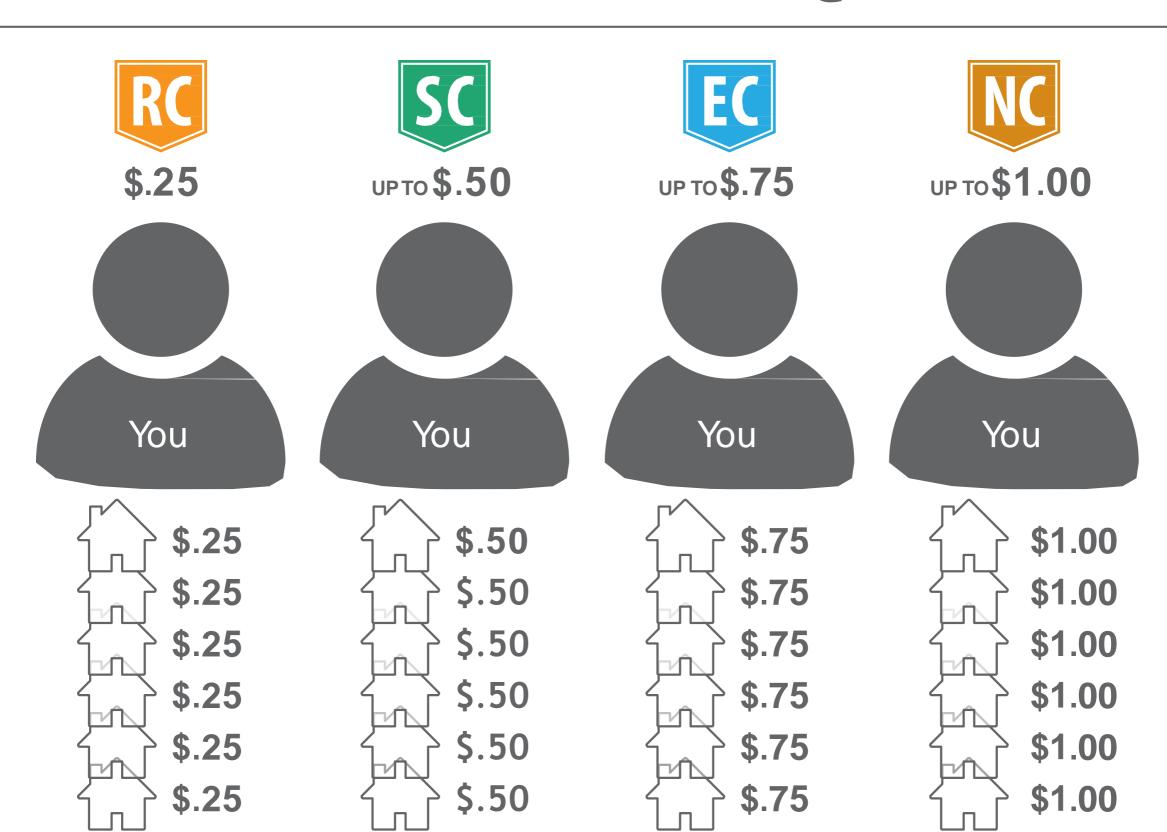

| \$0.30 |
| 5      | 243   | 729       | \$0.40 |
| 6      | 729   | 2,187     | \$0.70 |
| 7      | 2,187 | 6,561     | \$1.50 |
| Total  | 3,279 | 9,857     |        |

| Levels | MCs   | Customers | Band 1 | Monthly     |
|--------|-------|-----------|--------|-------------|
| You    | _     | 20        | \$0.05 | \$1.00      |
| 1      | 3     | 9         | \$0.05 | \$0.45      |
| 2      | 9     | 27        | \$0.10 | \$2.70      |
| 3      | 27    | 81        | \$0.20 | \$16.20     |
| 4      | 81    | 243       | \$0.30 | \$72.90     |
| 5      | 243   | 729       | \$0.40 | \$291.60    |
| 6      | 729   | 2,187     | \$0.70 | \$1,530.90  |
| 7      | 2,187 | 6,561     | \$1.50 | \$9,841.50  |
| Total  | 3,279 | 9,857     |        | \$11,757.25 |

# The Power of a Quarter





# Get Moving

Make your "Why" a reality



Join Ambit Energy today



Become your own first Customer



Welcome to the team!