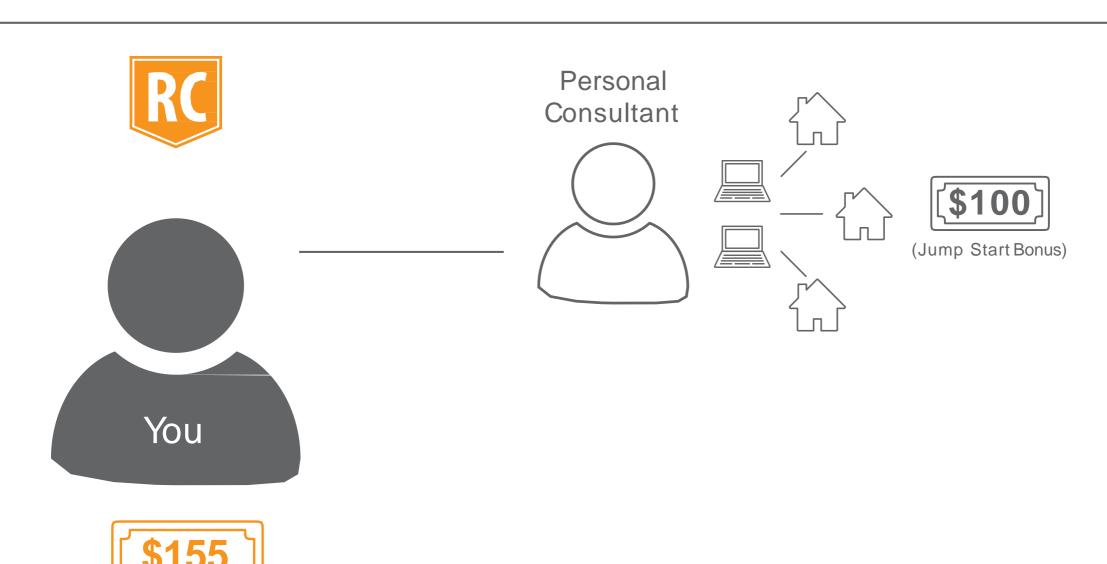

#### Gather Customers

Jump start your business by gathering a handful of loyal Customers to earn your investment back. You can also earn up to \$400 by gathering additional customers.

# Help Others

Help others gather a handful of loyal Customers and you will earn a matching \$100.

#### Get Promoted

Personal Customers

Personal Consultants

Total Consultants